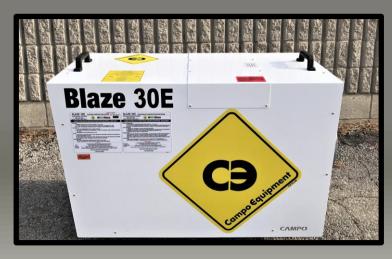

## **EB30E Electric Heater**

## **Key Features - EB30E**

Designed to help you improve your profitability, the Campo EB30E is a rugged machine that delivers reliability and performance for your customers!

### EB30E

- Whisper Quiet (SOFT START/NO INRUSH)
- Max Discharge Temperature to 250°
- **Recirculating Capabilities For Energy Savings**
- Constant On Fan For Increased Air Changes and Pressurization
- Panel Style VS Coil Elements For Durability and Longer Life
- **Thermostat Operation**
- **Powder Coat Finish**