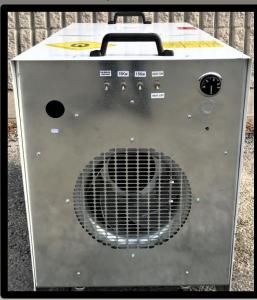

### EB30E

- Whisper Quiet (SOFT START/NO INRUSH)
- Max Discharge Temperature to 250°
- **Recirculating Capabilities For Energy Savings**
- Constant On Fan For Increased Air Changes and Pressurization
- Panel Style VS Coil Elements For Durability and Longer Life
- **Thermostat Operation**
- **Powder Coat Finish**

#### **SPECIFICATIONS –**

- 102,450btu @ 30KW
- 51,225btu @ 15KW
- Max Static Pressure 3"
- 3,200 Max CFM @ 30KW
- Ductable: 50ft total loop
- ESA compliant
- Casters for mobility

- 100% Efficient
- 3phase, 480V/36amp or 600V/29amp available
- Weight: 144lbs
- Overall Dimensions: L41"xW20.62"xH27.75"
- 12" inlet and outlet
- Delta 170°
- Power Connection Hard Wire