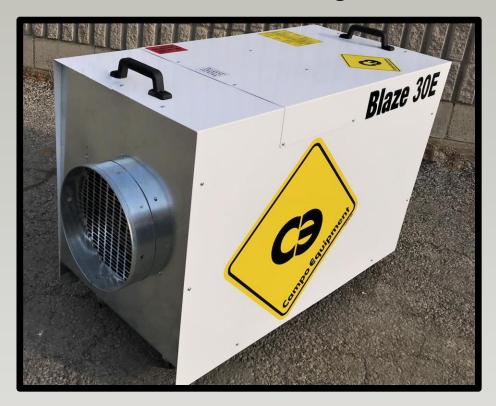

## **EB30E Electric Heater**

## **Key Features - EB30E**

Designed to help you improve your profitability, the Campo EB30E is a rugged machine that delivers reliability and performance for your customers!

### EB30E

- Whisper Quiet (SOFT START/NO INRUSH)
- Max Discharge Temperature to 250°
- **Recirculating Capabilities For Energy Savings**
- Constant On Fan For Increased Air Changes and Pressurization
- Panel Style VS Coil Elements For Durability and Longer Life
- **Thermostat Operation**
- **Powder Coat Finish**